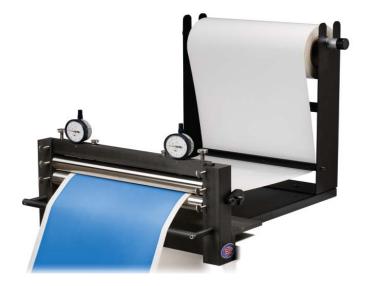

**LC-100 Drawdown Coater** 

he ChemInstruments Laboratory Drawdown Coater produces samples of room temperature emulsion and solvent coatings so that a thorough evaluation can be made of these adhesives.

Lab production of a large quantity of consistent samples for comprehensive evaluation is simplified by several construction features of the LC-100:

Made of high quality materials, the LC-100 is built to last. The rugged steel frame and unwind stand ensure long life.

- Two dial indicators permit quick, accurate, reproducible gap settings ranging from 0.0001" to 0.0500".
- Two precision ground stainless steel coating bars produce even cross web coat weight.
- · Coater reservoir capacity up to 125 grams.
- 12" (30cm) wide samples of unlimited length can be produced.
- Standard features include unwind stand, steel base plate, and nylon side dams for coating width control.