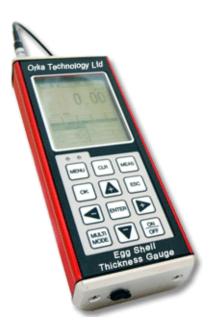

## Egg Shell Thickness Gauge

The Egg Shell Thickness Gauge is an extremely precise high-resolution non-destructive device for measuring egg shell thickness. It measures the thickness of an egg shell without breaking the egg using precision ultrasound.

The gauge has a sturdy extruded aluminum housing which is sealed for excellent environmental protection, ensuring trouble-free use even in the toughest field and production environments.

#### FEATURES:

- High Accuracy
- Large backlit LCD display
- LCD retains last readings
- Selectable resolution of 0.001 mm or 0.01 mm
- Selectable units of inch or millimeter
- RS-232C serial output for printing data or storing on a computer
- Selectable viewing options provide the user with additional flexibility during operation
- Includes Windows ® PC software for transferring data to and from a PC
- CE approved

#### **SPECIFICATIONS** :

- Physical dimensions: W x H x D 63.5 mm (2.5") X 165.0 mm (6.5") X 31.5 mm (1.25")
- Weight: 0.383 kg (13.5 oz) with batteries
- Keyboard: Membrane switch pad with twelve tactile keys
- Operating temperature: -10°C to 60°C (14°F to 140°F)
- Case: Extruded aluminum body with nickel-plated aluminum end caps (gasket sealed)
- Data Output: Bi-directional RS232 serial port. Windows® PC interface software
- Power Source: Three 1.5V alkaline or 1.2V NiCad AA cells. Typically operates 150 hours on alkaline and 100 hours on NiCad. (Charger not included.)
- Auto power off if idle for 5 minutes
- Battery status meter
- Measuring Range: 0.15 mm to 25.40 mm
- Resolution (selectable): +/-0.01 mm (.001 in.)
- Selectable units: Imperial & Metric
- Display: 1/8 in. VGA grayscale display (240 x 160 pixels). Viewable area 2.4" x 1.8" (62 m x 45.7 mm). EL backlit (on/off/auto)
- Memory: 16 megabit non-volatile RAM
- Complete kit: The Egg Shell Thickness Gauge is supplied as a complete kit with the gauge, probe, 4 oz bottle of coupling fluid, 2 AA batteries, NIST calibration certificate and operating instruction manual - all in a foam-fitted carrying case.