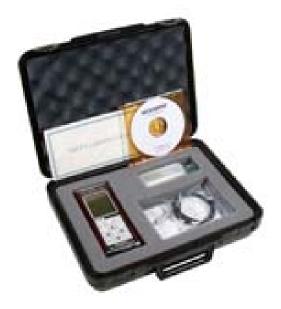

#### **SPECIFICATIONS** :

- Physical dimensions: W x H x D 63.5 mm (2.5") X 165.0 mm (6.5") X 31.5 mm (1.25")
- Weight: 0.383 kg (13.5 oz) with batteries
- Keyboard: Membrane switch pad with twelve tactile keys
- Operating temperature: -10°C to 60°C (14°F to 140°F)
- Case: Extruded aluminum body with nickel-plated aluminum end caps (gasket sealed)
- Data Output: Bi-directional RS232 serial port. Windows® PC interface software
- Power Source: Three 1.5V alkaline or 1.2V NiCad AA cells. Typically operates 150 hours on alkaline and 100 hours on NiCad. (Charger not included.)
- Auto power off if idle for 5 minutes
- Battery status meter
- Measuring Range: 0.15 mm to 25.40 mm
- Resolution (selectable): +/-0.01 mm (.001 in.)
- Selectable units: Imperial & Metric
- Display: 1/8 in. VGA grayscale display (240 x 160 pixels). Viewable area 2.4" x 1.8" (62 m x 45.7 mm). EL backlit (on/off/auto)
- Memory: 16 megabit non-volatile RAM
- Complete kit: The Egg Shell Thickness Gauge is supplied as a complete kit with the gauge, probe, 4 oz bottle of coupling fluid, 2 AA batteries, NIST calibration certificate and operating instruction manual - all in a foam-fitted carrying case.