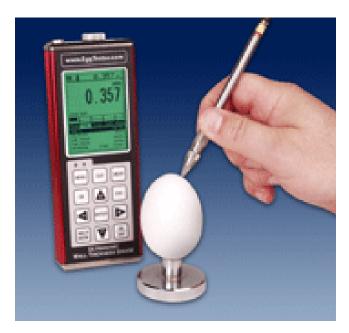

## Egg Shell Thickness Gauge

The Egg Shell Thickness Gauge is an extremely precise high-resolution non-destructive device for measuring egg shell thickness. It measures the thickness of an egg shell without breaking the egg using precision ultrasound.

The gauge has a sturdy extruded aluminum housing which is sealed for excellent environmental protection, ensuring trouble-free use even in the toughest field and production environments.

#### **SPECIFICATIONS** :

- Physical dimensions: W x H x D 63.5 mm (2.5") X 165.0 mm (6.5") X 31.5 mm (1.25")
- Weight: 0.383 kg (13.5 oz) with batteries
- Keyboard: Membrane switch pad with twelve tactile keys
- Operating temperature: -10°C to 60°C (14°F to 140°F)
- Case: Extruded aluminum body with nickel-plated aluminum end caps (gasket sealed)
- Data Output: Bi-directional RS232 serial port. Windows® PC interface software
- Power Source: Three 1.5V alkaline or 1.2V NiCad AA cells. Typically operates 150 hours on alkaline and 100 hours on NiCad. (Charger not included.)
- Auto power off if idle for 5 minutes
- Battery status meter
- Measuring Range: 0.15 mm to 25.40 mm
- Resolution (selectable): +/-0.01 mm (.001 in.)
- Selectable units: Imperial & Metric
- Display: 1/8 in. VGA grayscale display (240 x 160 pixels). Viewable area 2.4" x 1.8" (62 m x 45.7 mm). EL backlit (on/off/auto)
- Memory: 16 megabit non-volatile RAM
- Complete kit: The Egg Shell Thickness Gauge is supplied as a complete kit with the gauge, probe, 4 oz bottle of coupling fluid, 2 AA batteries, NIST calibration certificate and operating instruction manual - all in a foam-fitted carrying case.