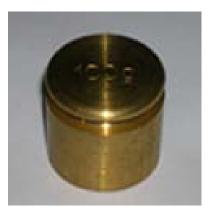

### **Accessories**

Accessories related to egg testing devices such as Sliding plates, Calibration testing jig, Yolk color fan, Printer paper roll and others are also available to our customers. Our Calibration Test Kit includes 100g weight, Calibration testing jig and Yolk color fan.

Calibration testing jig

100 g weight

Sliding (Testing) plate

Yolk color fan