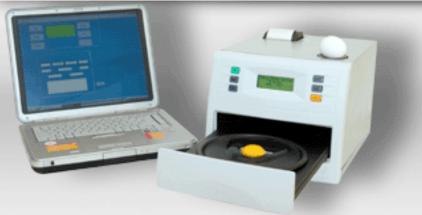

## Egg Shell Thickness Gauge

The Egg Shell Thickness Gauge is an extremely precise high-resolution non-destructive device for measuring egg shell thickness. It measures the thickness of an egg shell without breaking the egg using precision ultrasound.

#### FEATURES:

- High Accuracy
- Large backlit LCD display
- LCD retains last readings
- Selectable resolution of 0.001 mm or 0.01 mm
- Selectable units of inch or millimeter
- RS-232C serial output for printing data or storing on a computer
- Selectable viewing options provide the user with additional flexibility during operation
- Includes Windows ® PC software for transferring data to and from a PC
- CE approved