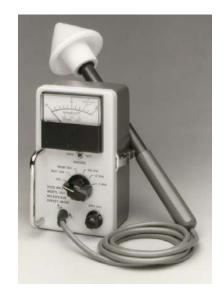

## **Survey Meter**

## **Standard System includes:**

- Fitted Carrying Case
- User Manual

The HI-1501 is Holaday's most popular Microwave Oven Leakage Meter.

The device provides accuracy and portability for widespread use by oven manufacturers, service technicians, regulatory agencies and public health officials.

It is virtually immune to failure caused by excessive fields. Three ranges are available for increased resolution in leakage measurement.