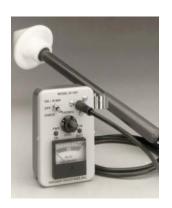

## HI-1801 Survey Meter

## **Standard System includes:**

- Fitted Carrying Case, Plastic Beaker (600ml)
- User Manual

Holaday's HI-1801 provides an easy an inexpensive means for public health agencies and service technicians to check microwave leakage. A durable, compact and portable instrument, the HI-1801 is not susceptible to damage caused by excessive fields.

## **Specifications**

Frequency Response
Range
Accuracy
Response Time
Maximum Power Density
Probe Length
Cable Length
Dimensions

2450 MHz 0-10 mW/cm<sup>2</sup> ± 1 dB 2-3 secs 2 W/cm<sup>2</sup>, Continuous 30cm (12") 0.9m (3') 6.8 W x 10.5 H x 5.6 D cm 2.87" x 4.2" x 2.2"