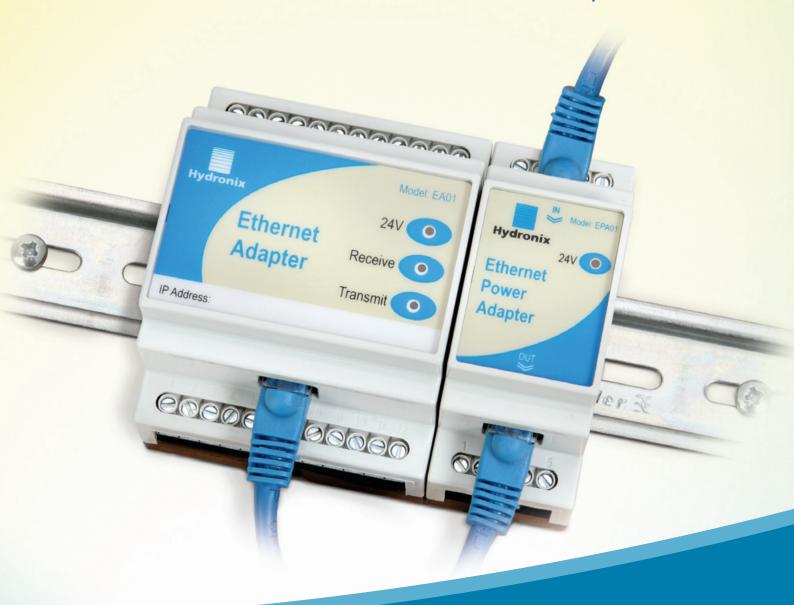

# **Ethernet Adapter Kit – EAK01:**

EA01: Ethernet Adapter

Ethernet Patch cable (0.5m)

#### **Ethernet Power Kit – EPK01:**

EA01: Ethernet Adapter

EPA01: Ethernet Power Adapter

**EPI01: Ethernet Power Injector** 

3 x Ethernet Patch cables (0.5m)

**IEC Mains Cable** 

#### **Connections**

EA01: Ethernet RJ45 10 Base T or 100 Base TX (Auto Sensing) 24V power / RS485 / RS232 via

screw terminals

EPA01: Ethernet in/out

24V DC out via screw terminals

EPI01: Ethernet RJ45 100 base T in/out IEC mains inlet (cable supplied)

# **Dimensions**

EA01: 70mm (w) x 86mm (h) x 57mm (d) EPA01:35mm (w) x 86mm (h) x 57mm (d) EPI01: 65mm (w) x 140mm (h) x 36mm (d)

Note: please allow space for cables to be fitted