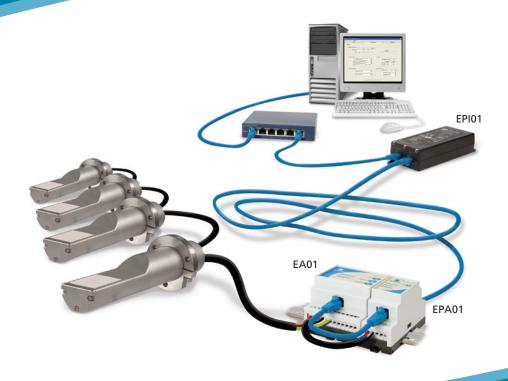

#### **Networking**

Compatible with networks using DHCP or fixed IP addresses

Sensors: Network up to 16 sensors via standard Ethernet connection reducing cabling costs. Allows full access to all sensor parameters for remote diagnostics and configuration

**Controls:** Ethernet connection to Hydro-Control V enabling remote recipe selection, reporting and support

# **Power Over Ethernet (Optional)**

Remotely power sensors and controls over an Ethernet cable eliminating the requirement for a local DC power supply

#### **Ethernet Power Kit – EPK01:**

EA01: Ethernet Adapter

EPA01: Ethernet Power Adapter

**EPI01: Ethernet Power Injector** 

3 x Ethernet Patch cables (0.5m)

**IEC Mains Cable** 