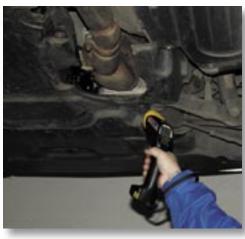

### The hand-held for the car repair shop

The INSPACTO CAR is a precise and easy to use infrared hand-held thermometer for non-contact temperature measurement in the car repair shop. Temperature differences on surfaces can be measured very fast (300 ms) and

#### Typical applications:

Car repair shop - measurement of:

- Exhaust temperatures
- Air conditioning (car)
- Engine block temperatures