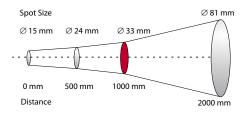

## Scope of delivery:

INSPACTO CAR with inspection sheet, user manual and battery (9 V), supply in carrying case

| Technical Data                                                                    | INSPACTO CAR                              |
|-----------------------------------------------------------------------------------|-------------------------------------------|
| Measuring range                                                                   | -32 550 °C                                |
| Spectral range                                                                    | 8 14 µm                                   |
| Optics                                                                            | 30 : 1                                    |
| Accuracy                                                                          | 1 % of measuring value                    |
| Repeatability                                                                     | 0.5 % of measuring value                  |
| Response time t <sub>90</sub>                                                     | 300 ms                                    |
| Emissivity                                                                        | adjustable, 20 100 %                      |
| Measuring functions                                                               | MAX, MIN, AVG, DIF, HOLD                  |
| Display resolution                                                                | 0.1 K                                     |
| Backlit display Laser pilot light on/ off Temperature display Ambient temperature | automatically<br>yes<br>°C/ °F<br>0 55 °C |
| Order-No. with inspection sheet Order-No. with works certificate *                | 7 610 550<br>7 610 560                    |