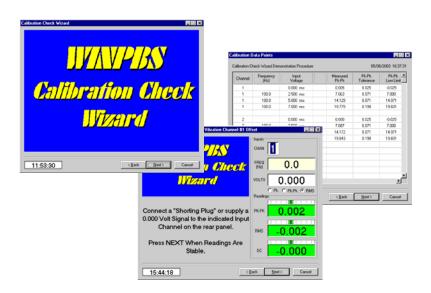

## **Calibration Check Wizard**

The Calibration Check Wizard provides a quick and easy assessment of the calibration of your PBS-4100R. The program runs on your PBS-4100R system and guides the user through the process of connecting precision signals to each of the vibration input channels. At the conclusion of the test, a table is displayed indicating which channels are within factory tolerances and which are not.