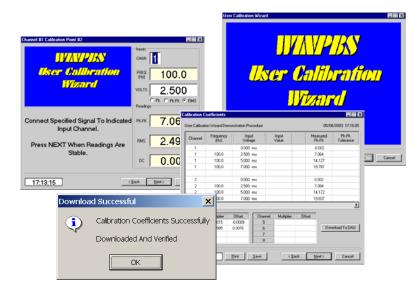

## **User Calibration Wizard**

The User Calibration Wizard guides the user thru the process of re-calibrating all of the PBS-4100R input channels using different amplitude and frequency signals. Each channel is checked for offset and accuracy at several levels throughout the measurement range. At the conclusion, a table summarizes all of the measurements, and the internal PBS-4100R system calibration factors are updated.