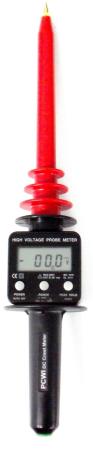

## **DC Crest Meter Specifications**

Range: 0 to 30kV Resolution: 10V (0 to 20kV)

100V (0 to 30kV)

Earth Lead: Separate
Dimensions: 380 x 80mm
Unit Weight: 300g