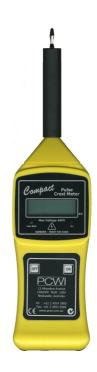

# **Pulse Crest Meter Specifications**

Range: 5 to 30kV Resolution: 100V Earth Lead: Separate

Dimensions: 300 x 75 x 40mm

Weight: 390g

#### **Certification Available**

(Pulse Crest Meter to 30kv only)

**Pulse Crest Meter**