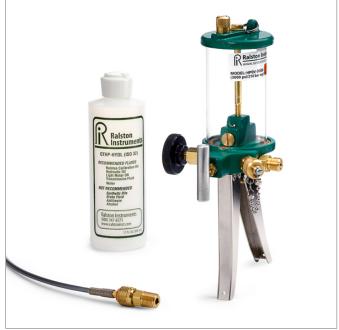

## HP0V-0000

HP0V-0000

Simple, fast field testing for connecting a calibrator to a process connection. Connect this directly between the equipment to be tested and a reference. No need for a "T" joint.

## **Features**

- Portable hand operated hydraulic pumps that easily generate up to 5000 psi (350 bar)
- Two outlet ports allow user to connect to both device under test and external pressure calibrator thus eliminating a tee.
- Fine Adjustment piston provides an easy way to achieve precise pressure
- Liquid reservoir holds enough fluid for multiple calibrations
- Low volume Quick-test hose, gauge adapter and process connection can be attached to pump without thread sealant or a wrench
- Rugged, all metal construction improves temperature and pressure stability
- Made in U.S.A.

## Item Includes

- Hand Pump HPGV Assembly (HPGV)
- Gauge Adapter Male Quick-test swivel, brass (SWIV-QTBW)
- Hose Quick-test hose, brass hose ends, 3 ft (92 cm) long (QTQT-HOS-3ft)
- Hose Adapter 1/4" male NPT x male QT, no check-valve, brass (QTHA-2MB0)