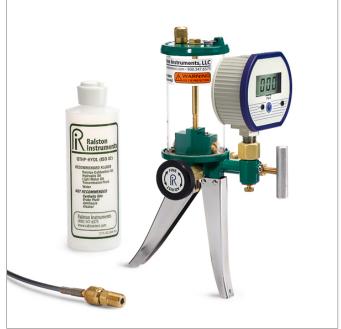

## HPGV-1KPSIG-D

HPGV (3000 psi / bar) pump, 1000 psi digital gauge

Pressure source and gauge in one hand. Directly connect to a process connection and calibrate using your precision gauge.

## **Features**

- Portable, hand operated hydraulic pumps that easily generate up to 5000 psi (350 bar)
- Fine adjustment piston provides an easy way to fine tune exact pressure
- · Bleed pressure slowly with soft seated vent valve
- Liquid reservoir holds enough fluid for multiple calibrations
- Marine brass construction resists corrosion and abuse
- Quick-disconnect gauge adapter allows changing gauges without using a wrench
- Low volume Quick-test hose, gauge adapter and process connection can be attached to pump without thread sealant or a wrench
- Made in U.S.A.

- Hand Pump HPGV Assembly (HPGV)
- Gauge 0-1000 psig Digital Pressure Gauge (GAUD-1000)
- Gauge Adapter 1/4" Female NPT swivel, brass (SWIV-2FBW)
- Hose Quick-test hose, brass hose ends, 3 ft (92 cm) long (QTQT-HOS-3ft)
- Hose Adapter 1/4" male NPT x male QT, no check-valve, brass (QTHA-2MB0)