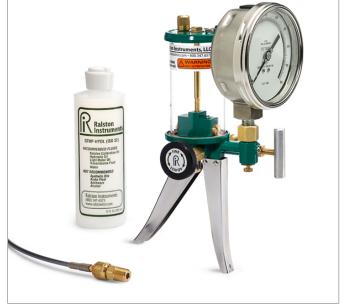

## HPGV-1KPSIG-M

HPGV (3000 psi / 210 bar) pump, 1000 psi analog gauge

Pressure source and gauge in one hand. Directly connect to a process connection and calibrate using your precision gauge.

## Item Includes

- Hand Pump HPGV Assembly (HPGV)
- Gauge 0-1000 psig Analog Test Gauge (GAUG-1000)
- Gauge Adapter 1/4" Female NPT swivel, brass (SWIV-2FBW)
- Hose Quick-test hose, brass hose ends, 3 ft (92 cm) long (QTQT-HOS-3ft)
- Hose Adapter 1/4" male NPT x male QT, no check-valve, brass (QTHA-2MB0)