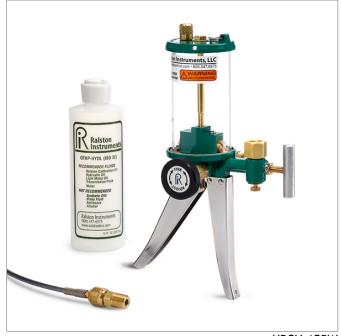

## HPGV-4GBW

3000 psi (210 bar) HPGV pump, 1/2" female BSPP gauge swivel, hose, process connection

Pressure source and gauge in one hand. Directly connect to a process connection and calibrate using your precision gauge.

## **Features**

- Fine adjustment piston provides an easy way to fine tune exact pressure
- Bleed pressure slowly with soft seated vent valve
- Liquid reservoir holds enough fluid for multiple calibrations
- Marine brass construction resists corrosion and abuse
- Quick-disconnect gauge adapter allows changing gauges without using a wrench
- Low volume Quick-test hose, gauge adapter and process connection can be attached to pump without thread sealant or a wrench

## **Item Includes**

- Hand Pump HPGV Assembly (HPGV)
- Gauge Adapter 1/2" female BSPP swivel, brass (SWIV-4GBW)
- Hose Quick-test hose, brass hose ends, 1 m (3.3 ft) long (QTQT-HOS-1m)
- Hose Adapter G 1/4" female BSPP (ISO 228/1) x male QT, no check-valve, brass (QTHA-2FB0-RG)