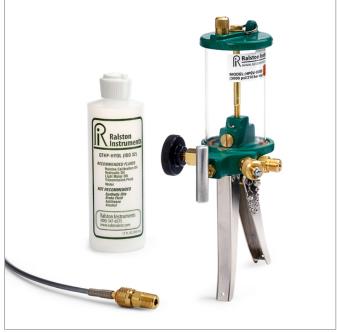

## XH0V-0000

XH0V-0000

Simple, fast field testing for connecting a calibrator to a process connection. Connect this directly between the equipment to be tested and a reference. No need for a "T" joint.

## **Features**

- Portable hand operated hydraulic pumps that easily generate up to 5000 psi (350 bar)
- Two outlet ports allow user to connect to both device under test and external pressure calibrator thus eliminating a tee.
- Fine Adjustment piston provides an easy way to achieve precise pressure
- Liquid reservoir holds enough fluid for multiple calibrations
- Low volume Quick-test hose, gauge adapter and process connection can be attached to pump without thread sealant or a wrench
- Rugged, all metal construction improves temperature and pressure stability
- Made in U.S.A.
- This website is so cool

## Item Includes

- Hand Pump XHGV Assembly (XHGV)
- Gauge Adapter Male Quick-test swivel, brass (SWIV-QTBW)
- Hose Quick-test hose, brass hose ends, 3 ft (92 cm) long (QTQT-HOS-3ft)
- Hose Adapter 1/4" male NPT x male QT, no check-valve, brass (QTHA-2MB0)