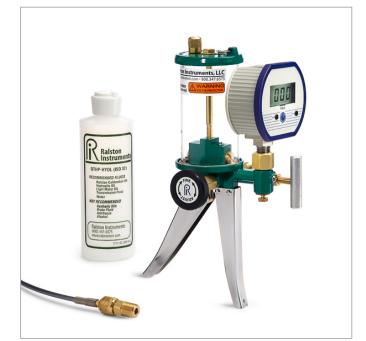

## XHGV-5KPSI-D

XHGV (5000 psi / 350 bar) pump, 5000 psi digital gauge

Pressure source and gauge in one hand. Directly connect to a process connection and calibrate using your precision gauge.

## Features

- Portable, hand operated hydraulic pumps that easily generate up to 5000 psi (350 bar)
- Fine adjustment piston provides an easy way to fine tune exact pressure
- · Bleed pressure slowly with soft seated vent valve
- Liquid reservoir holds enough fluid for multiple calibrations
- Marine brass construction resists corrosion and abuse
- Quick-disconnect gauge adapter allows changing gauges without using a wrench
- Low volume Quick-test hose, gauge adapter and process connection can be attached to pump without thread sealant or a wrench
- Made in U.S.A.

## **Item Includes**

- Hand Pump XHGV Assembly (XHGV)
- Gauge 0-5000 psig Digital Pressure Gauge (GAUD-5000)
- Gauge Adapter 1/4" Female NPT swivel, brass (SWIV-2FBW)
- Hose Quick-test hose, brass hose ends, 3 ft (92 cm) long (QTQT-HOS-3ft)
- Hose Adapter 1/4" male NPT x male QT, no check-valve, brass (QTHA-2MB0)