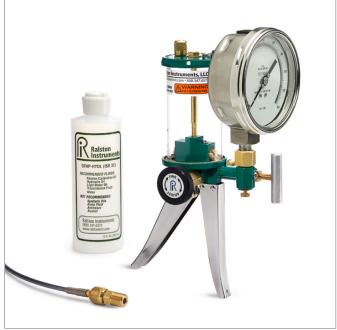

## XHGV-5KPSI-M

XHGV (5000 psi / 350 bar) pump, 5000 psi analog gauge

Pressure source and gauge in one hand. Directly connect to a process connection and calibrate using your precision gauge.

## **Features**

- Portable, hand operated hydraulic pumps that easily generate up to 5000 psi (350 bar)
- Fine adjustment piston provides an easy way to fine tune exact pressure
- Bleed pressure slowly with soft seated vent valve
- Liquid reservoir holds enough fluid for multiple calibrations
- Marine brass construction resists corrosion and abuse
- Quick-disconnect gauge adapter allows changing gauges without using a wrench
- Low volume Quick-test hose, gauge adapter and process connection can be attached to pump without thread sealant or a wrench
- Made in U.S.A.

## Item Includes

- Hand Pump XHGV Assembly (XHGV)
- Gauge 0-5000 psig Analog Test Gauge (GAUG-5000)
- Gauge Adapter 1/4" Female NPT swivel, brass (SWIV-2FBW)
- Hose Quick-test hose, brass hose ends, 3 ft (92 cm) long (QTQT-HOS-3ft)
- Hose Adapter 1/4" male NPT x male QT, no check-valve, brass (QTHA-2MB0)