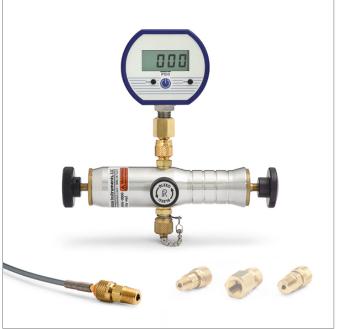

## DPOV-100PSIG-D

DP0V (100 psi / 7 bar) pump, 100 psi digital gauge

Pump and pressure gauge combination includes everything needed to perform accurate, precise low pressure calibrations

## **Features**

- Light weight, compact pump generates up to 100 psi (7 bar) with ease
- Large volume fine adjustment piston provides precise control, even at very low pressures
- · Modular design makes field maintenance quick and easy
- Precisely vent pressure with soft seated bleed valve
- Two outlet ports provide connections for both pressure reference and for device under test thus eliminating a tee
- Low volume Quick-test hose, gauge adapter and process connection can be attached to pump without thread sealant or a wrench
- Rugged, all metal construction reduces pressure changes due to temperature fluctuations
- Made in U.S.A.

## Item Includes

- Hand Pump DP0V Assembly (DP0V)
- Gauge 0-100 psig Digital Pressure Gauge (GAUD-0100)
- Gauge Adapter 1/4" female NPT x female QT, no check-valve, brass (QTHA-2FBA)
- Hose Quick-test hose, brass hose ends, 3 ft (92 cm) long (QTQT-HOS-3ft)
- Hose Adapter 1/4" male NPT x male QT, no check-valve, brass (QTHA-2MB0)