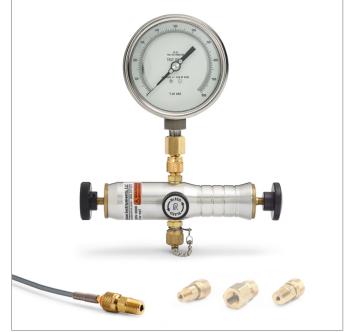

## **Item Includes**

- Hand Pump DP0V Assembly (DP0V)
- Gauge 0-100 psig Analog Test Gauge (GAUG-0100)
- Gauge Adapter 1/4" female NPT x female QT, no check-valve, brass (QTHA-2FBA)
- Hose Quick-test hose, brass hose ends, 3 ft (92 cm) long (QTQT-HOS-3ft)
- Hose Adapter 1/4" male NPT x male QT, no check-valve, brass (QTHA-2MB0)