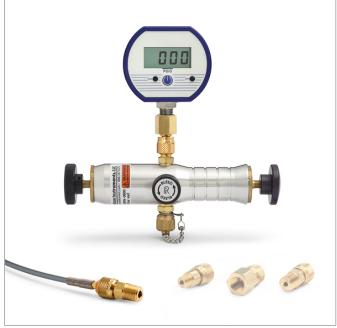

## DPOV-15PSIG-D

DP0V (100 psi / 7 bar) pump, 15 psi digital gauge

Pump and pressure gauge combination includes everything needed to perform accurate, precise low pressure calibrations

## Item Includes

- Hand Pump DP0V Assembly (DP0V)
- Gauge 0-15 psig Digital Pressure Gauge (GAUD-0015)
- Gauge Adapter 1/4" female NPT x female QT, no check-valve, brass (QTHA-2FBA)
- Hose Quick-test hose, brass hose ends, 3 ft (92 cm) long (QTQT-HOS-3ft)
- Hose Adapter 1/4" male NPT x male QT, no check-valve, brass (QTHA-2MB0)