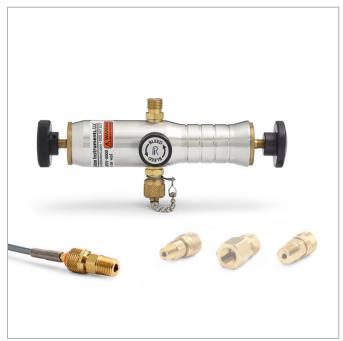

## DPOV-1MBA

DP0V pump, 1/8" male NPT gauge adapter, hose, process connection

Perform very precise low pressure calibration or differential pressure calibration using an attached gauge or calibrator (gauge and calibrator not included)

## Item Includes

- Hand Pump DP0V Assembly (DP0V)
- Gauge Adapter 1/8" male NPT x female QT, no check-valve, brass (QTHA-1MBA)
- Hose Quick-test hose, brass hose ends, 3 ft (92 cm) long (QTQT-HOS-3ft)
- Hose Adapter 1/4" male NPT x male QT, no check-valve, brass (QTHA-2MB0)