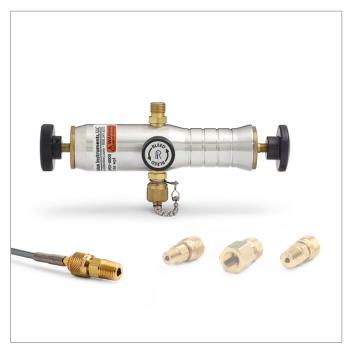

## DPOV-2FBA

DP0V pump, 1/4" female NPT gauge adapter, hose, process connection

Perform very precise low pressure calibration or differential pressure calibration using an attached gauge or calibrator (gauge and calibrator not included)

## Item Includes

- Hand Pump DP0V Assembly (DP0V)
- Gauge Adapter 1/4" female NPT x female QT, no check-valve, brass (QTHA-2FBA)
- Hose Quick-test hose, brass hose ends, 3 ft (92 cm) long (QTQT-HOS-3ft)
- Hose Adapter 1/4" male NPT x male QT, no check-valve, brass (QTHA-2MB0)