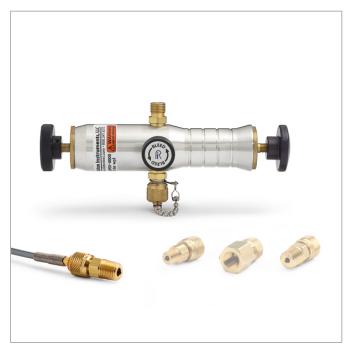

## DPOV-2MBA

DP0V pump, 1/4" male NPT gauge adapter, hose, process connection

Perform very precise low pressure calibration or differential pressure calibration using an attached gauge or calibrator (gauge and calibrator not included)

## Item Includes

- Hand Pump DP0V Assembly (DP0V)
- Gauge Adapter 1/4" male NPT x male female QT, no check-valve, brass (QTHA-2MBA)
- Hose Quick-test hose, brass hose ends, 3 ft (92 cm) long (QTQT-HOS-3ft)
- Hose Adapter 1/4" male NPT x male QT, no check-valve, brass (QTHA-2MB0)