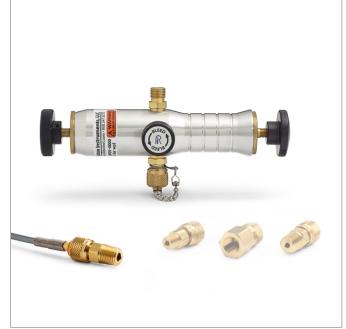

## DPOV-4FBA-RG

DP0V pump, 1/2" female BSPP gauge adapter, hose, process connection

Perform very precise low pressure calibration or differential pressure calibration using an attached gauge or calibrator (gauge and calibrator not included)

## **Item Includes**

- Hand Pump DP0V Assembly (DP0V)
- Gauge Adapter G 1/2" female BSPP (ISO 228/1) x female QT, no check-valve, brass (QTHA-4FBA-RG)
- Hose Quick-test hose, brass hose ends, 1 m (3.3 ft) long (QTQT-HOS-1m)
- Hose Adapter G 1/4" female BSPP (ISO 228/1) x male QT, no check-valve, brass (QTHA-2FB0-RG)