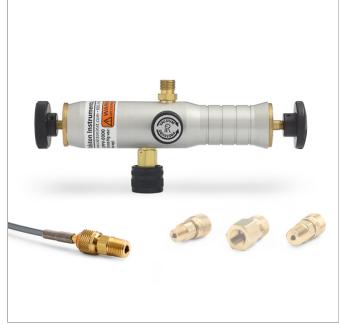

## DPPV-0000

DPPV pump, no gauge adapter, with hose and process connection

Generate either a vacuum or a pressure for calibrating low pressure or vacuum instrumentation using an external pressure calibrator

## **Item Includes**

- Hand Pump DPPV Assembly (DPPV)
- Hose Quick-test hose, brass hose ends, 3 ft (92 cm) long (QTQT-HOS-3ft)
- Hose Adapter 1/4" male NPT x male QT, no check-valve, brass (QTHA-2MB0)