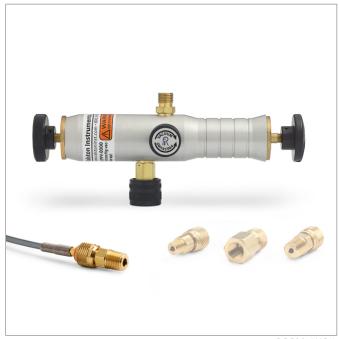

## DPPV-1MBA

DPPV pump, 1/8" male NPT gauge adapter, hose, process connection

Create pressure or vacuum and calibrate instrumentation using a pressure gauge or calibrator attached to the pump (gauge or calibrator not included)

## Item Includes

- Hand Pump DPPV Assembly (DPPV)
- Gauge Adapter 1/8" male NPT x female QT, no check-valve, brass (QTHA-1MBA)
- Hose Quick-test hose, brass hose ends, 3 ft (92 cm) long (QTQT-HOS-3ft)
- Hose Adapter 1/4" male NPT x male QT, no check-valve, brass (QTHA-2MB0)