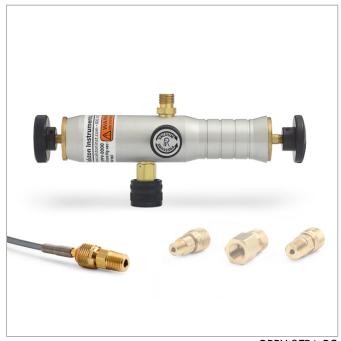

## DPPV-2FBA-RG

DPPV pump, 1/4" female BSPP gauge adapter, hose, process connection

Create pressure or vacuum and calibrate instrumentation using a pressure gauge or calibrator attached to the pump (gauge or calibrator not included)

## Item Includes

- Hand Pump DPPV Assembly (DPPV)
- Gauge Adapter G 1/4" female BSPP (ISO 228/1) x female QT, no check-valve, brass (QTHA-2FBA-RG)
- Hose Quick-test hose, brass hose ends, 1 m (3.3 ft) long (QTQT-HOS-1m)
- Hose Adapter G 1/4" female BSPP (ISO 228/1) x male QT, no check-valve, brass (QTHA-2FB0-RG)