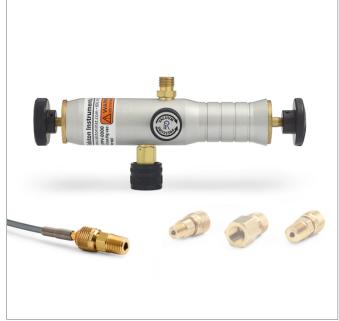

## DPPV-2FBA

DPPV pump, 1/4" female NPT gauge adapter, hose, process connection

Create pressure or vacuum and calibrate instrumentation using a pressure gauge or calibrator attached to the pump (gauge or calibrator not included)

## **Item Includes**

- Hand Pump DPPV Assembly (DPPV)
- Gauge Adapter 1/4" female NPT x female QT, no check-valve, brass (QTHA-2FBA)
- Hose Quick-test hose, brass hose ends, 3 ft (92 cm) long (QTQT-HOS-3ft)
- Hose Adapter 1/4" male NPT x male QT, no check-valve, brass (QTHA-2MB0)