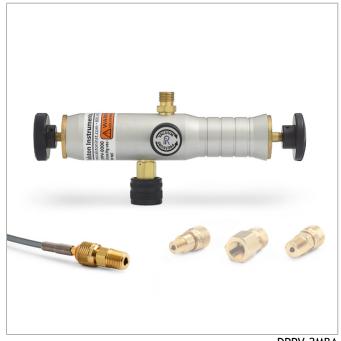

## DPPV-2MBA

DPPV pump, 1/4" female NPT gauge adapter, hose, process connection

Create pressure or vacuum and calibrate instrumentation using a pressure gauge or calibrator attached to the pump (gauge or calibrator not included)

## Item Includes

- Hand Pump DPPV Assembly (DPPV)
- Gauge Adapter 1/4" male NPT x male female QT, no check-valve, brass (QTHA-2MBA)
- Hose Quick-test hose, brass hose ends, 3 ft (92 cm) long (QTQT-HOS-3ft)
- Hose Adapter 1/4" male NPT x male QT, no check-valve, brass (QTHA-2MB0)