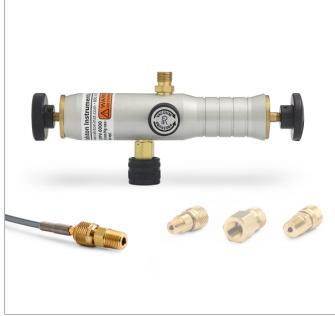

## DPPV-3FBA-RG

DPPV pump, 3/8" female BSPP gauge adapter, hose, process connection

Create pressure or vacuum and calibrate instrumentation using a pressure gauge or calibrator attached to the pump (gauge or calibrator not included)

## **Item Includes**

- Hand Pump DPPV Assembly (DPPV)
- Gauge Adapter G 3/8" female BSPP (ISO 228/1) x female QT, no check-valve, brass (QTHA-3FBA-RG)
- Hose Quick-test hose, brass hose ends, 1 m (3.3 ft) long (QTQT-HOS-1m)
- Hose Adapter G 1/4" female BSPP (ISO 228/1) x male QT, no check-valve, brass (QTHA-2FB0-RG)