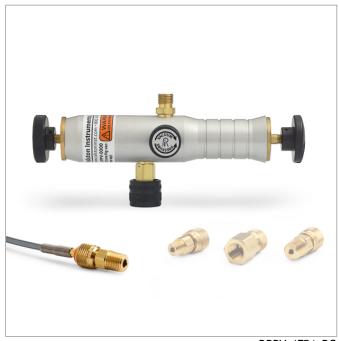

## DPPV-4FBA-RG

DPPV pump, 1/2" female BSPP gauge adapter, hose, process connection

Create pressure or vacuum and calibrate instrumentation using a pressure gauge or calibrator attached to the pump (gauge or calibrator not included)

## Item Includes

- Hand Pump DPPV Assembly (DPPV)
- Gauge Adapter G 1/2" female BSPP (ISO 228/1) x female QT, no check-valve, brass (QTHA-4FBA-RG)
- Hose Quick-test hose, brass hose ends, 1 m (3.3 ft) long (QTQT-HOS-1m)
- Hose Adapter G 1/4" female BSPP (ISO 228/1) x male QT, no check-valve, brass (QTHA-2FB0-RG)