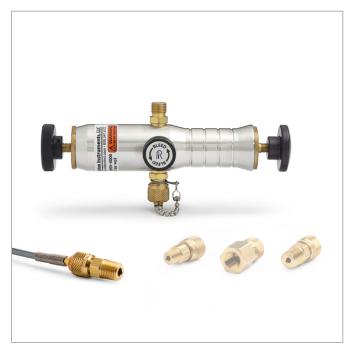

## DVOV-1MBA

DV0V pump, 1/8" male NPT gauge adapter, hose, process connection

Pull a vacuum and calibrate vacuum gauges, transmitters or switches by attaching a gauge or pressure calibrator (gauge and calibrator not included)

## Item Includes

- Hand Pump DV0V Assembly (DV0V)
- Gauge Adapter 1/8" male NPT x female QT, no check-valve, brass (QTHA-1MBA)
- Hose Quick-test hose, brass hose ends, 3 ft (92 cm) long (QTQT-HOS-3ft)
- Hose Adapter 1/4" male NPT x male QT, no check-valve, brass (QTHA-2MB0)