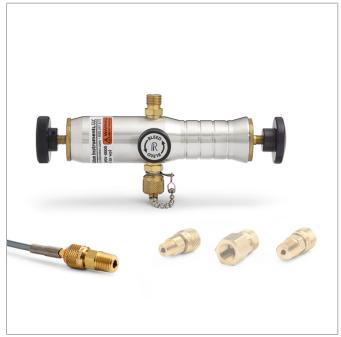

## DVOV-2MBA

DV0V pump, 1/4" male NPT gauge adapter, hose, process connection

Pull a vacuum and calibrate vacuum gauges, transmitters or switches by attaching a gauge or pressure calibrator (gauge and calibrator not included)

## Item Includes

- Hand Pump DV0V Assembly (DV0V)
- Gauge Adapter 1/4" male NPT x male female QT, no check-valve, brass (QTHA-2MBA)
- Hose Quick-test hose, brass hose ends, 3 ft (92 cm) long (QTQT-HOS-3ft)
- Hose Adapter 1/4" male NPT x male QT, no check-valve, brass (QTHA-2MB0)