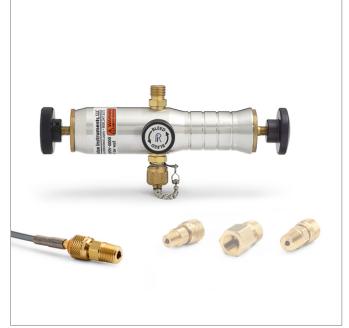

## DVOV-3FBA-RG

DV0V pump, 3/8" female BSPP gauge adapter, hose, process connection

Pull a vacuum and calibrate vacuum gauges, transmitters or switches by attaching a gauge or pressure calibrator (gauge and calibrator not included)

## **Item Includes**

- Hand Pump DV0V Assembly (DV0V)
- Gauge Adapter G 3/8" female BSPP (ISO 228/1) x female QT, no check-valve, brass (QTHA-3FBA-RG)
- Hose Quick-test hose, brass hose ends, 1 m (3.3 ft) long (QTQT-HOS-1m)
- Hose Adapter G 1/4" female BSPP (ISO 228/1) x male QT, no check-valve, brass (QTHA-2FB0-RG)