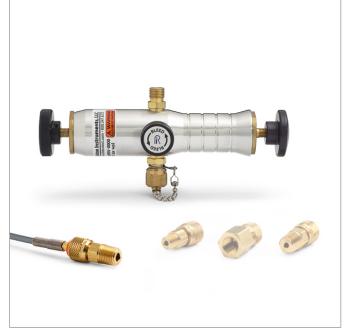

## DVOV-4FBA-RG

DV0V pump, 1/2" female BSPP gauge adapter, hose, process connection

Pull a vacuum and calibrate vacuum gauges, transmitters or switches by attaching a gauge or pressure calibrator (gauge and calibrator not included)

## Features

- Light weight, compact pump generates -25" Hg vacuum with ease
- Large volume fine adjustment piston provides precise control, even at very low vacuums
- · Modular design makes field maintenance quick and easy
- · Precisely vent pressure with soft seated bleed valve
- Two outlet ports provide connections for both pressure reference and for device under test thus eliminating a tee
- Low volume Quick-test hose, gauge adapter and process connection can be attached to pump without thread sealant or a wrench
- Rugged, all metal construction reduces pressure changes due to temperature fluctuations
- Made in U.S.A.

## **Item Includes**

- Hand Pump DV0V Assembly (DV0V)
- Gauge Adapter G 1/2" female BSPP (ISO 228/1) x female QT, no check-valve, brass (QTHA-4FBA-RG)
- Hose Quick-test hose, brass hose ends, 1 m (3.3 ft) long (QTQT-HOS-1m)
- Hose Adapter G 1/4" female BSPP (ISO 228/1) x male QT, no check-valve, brass (QTHA-2FB0-RG)

## **Specifications**

| -F                     |                                                                        |
|------------------------|------------------------------------------------------------------------|
| Vacuum Range           | 0 to 23"Hg (0 to 584 mmHG)                                             |
| Media                  | Air                                                                    |
| Outlet Port1           | Male Quick-test, brass                                                 |
| Outlet Port2           | Male Quick-test with cap and chain, brass                              |
| Temperature Range      | 0 to 130 °F (-18 to 54 °C)                                             |
| Construction           | Anodized Aluminum, Brass, Stainless Steel                              |
| Seal Materials         | Buna-N, Delrin, Teflon                                                 |
| Fine Adjust Resolution | ±0.01 psi                                                              |
| Weight                 | 1.74 lb (0.8 kg)                                                       |
| Dimensions             | H: 2.88 in (7.3152 cm) x W: 7.93 in (20.1422 cm) x D: 3.5 in (8.89 cm) |